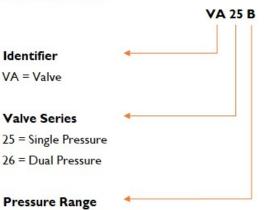

### VALVE DESIGNATION CODES

25/26 series valve

B = 120 to 210 Bar

| Technical Specifications |             |          |
|--------------------------|-------------|----------|
|                          |             | VA25B    |
| Flow                     | L/min / gpm | ТВА      |
| Maximum Pressure         | Bar / psi   | 210/3000 |
| Bare Mass - VA25A        | kg          | 1.2      |
| Port Sizes               |             | I" BSPP  |
| Seal Kit - VA25#         |             | SK123A   |
| Seal Kit - VA26#         |             | SK123B   |