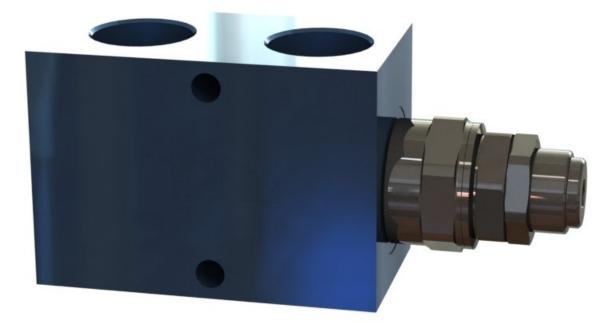

#### **Three Port Inline Relief Valves**

The 25 Series is an inline direct acting relief valve cartridge in an aluminium housing with I" BSPP ports.

An inline relief valve should be fitted to a prime mover where the hydraulic control valves are located on the trailer.

### **Product Features**

- Direct Acting Cartridge Fast and accurate response.
- Optional Dual Pressure Allows for dual purposing of the vehicle.
- Simple design For trouble-free installation and operation.
- Aluminium Housing Keeps weight to a minimum.
- Easy Adjustment Saves time on installation.