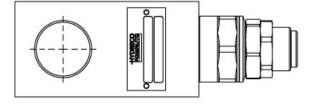

#### **Three Port Inline Relief Valves**

The 25 Series is an inline direct acting relief valve cartridge in an aluminium housing with I" BSPP ports.

An inline relief valve should be fitted to a prime mover where the hydraulic control valves are located on the trailer.