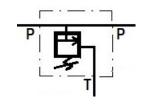

#### **Three Port Inline Relief Valves**

The 25 Series is an inline direct acting relief valve cartridge in an aluminium housing with I" BSPP ports.

An inline relief valve should be fitted to a prime mover where the hydraulic control valves are located on the trailer.