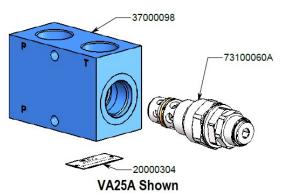

#### **Three Port Inline Relief Valves**

The 25 Series is an inline direct acting relief valve cartridge in an aluminium housing with I" BSPP ports.

An inline relief valve should be fitted to a prime mover where the hydraulic control valves are located on the trailer.

### VALVE DESIGNATION CODES

25/26 series valve

B = 120 to 210 Bar

| Technical Specifications |             |          |
|--------------------------|-------------|----------|
|                          |             | VA25B    |
| Flow                     | L/min / gpm | ТВА      |
| Maximum Pressure         | Bar / psi   | 210/3000 |
| Bare Mass - VA25A        | kg          | 1.2      |
| Port Sizes               |             | I" BSPP  |
| Seal Kit - VA25#         |             | SK123A   |
| Seal Kit - VA26#         |             | SK123B   |