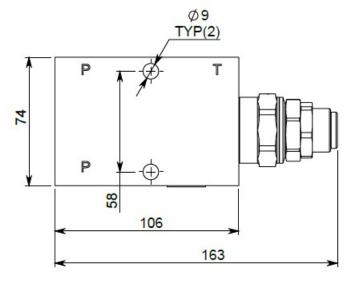

#### **Three Port Inline Relief Valves**

The 25 Series is an inline direct acting relief valve cartridge in an aluminium housing with I" BSPP ports.

An inline relief valve should be fitted to a prime mover where the hydraulic control valves are located on the trailer.

### VALVE DESIGNATION CODES

25/26 series valve

B = 120 to 210 Bar

| Technical Specifications |             |          |
|--------------------------|-------------|----------|
|                          |             | VA25B    |
| Flow                     | L/min / gpm | ТВА      |
| Maximum Pressure         | Bar / psi   | 210/3000 |
| Bare Mass - VA25A        | kg          | 1.2      |
| Port Sizes               |             | I" BSPP  |
| Seal Kit - VA25#         |             | SK123A   |
| Seal Kit - VA26#         |             | SK123B   |