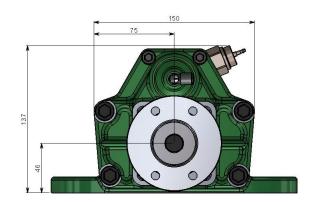

# Technical Data Sheet

| Technical Specifications       |            |                    |
|--------------------------------|------------|--------------------|
| Ratings & Service Pa           | rts        |                    |
| Torque                         | Nm / ft.lb | 355 / 262          |
| Power @ 500 rpm                | kW / hp    | 18.6 / 24.9        |
| Power @ 1000 rpm               | kW / hp    | 37.2 / 49.8        |
| Output Shaft Rotation          |            | Opposite to Engine |
| Approximate Bare Mass          | kg / lb    | 13.5 / 29.7        |
| Mounting Kit                   |            | MK1208             |
| Mounting Gasket Kit            |            | GK031              |
| Seal Kit - Mechanical Output   |            | SK117              |
| Seal Kit - Hydraulic Output    |            | SK117A             |
| Repair Kit - Mechanical Output |            | SK117              |