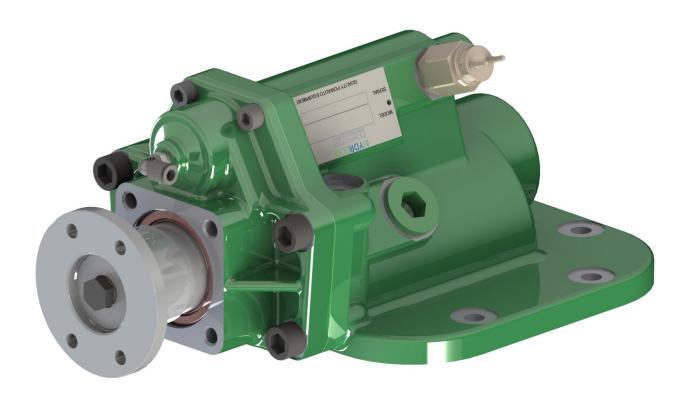

### **PA862 SERIES POWER TAKE-OFF**

### 8 Bolt Single Gear Side Mounted PTO

The 862 series is a single gear PTO designed for Hino MX06 transmissions with an 8 bolt opening.

Continuing Hydreco Powauto's commitment to maximum torque output, this PTO achieves superior strength with minimum size and is economically priced.

#### **Product Features**

- Output Speed 76.7% of Engine
  - For maximum torque output for pump operation.
- **Air Shift Operated** For ease of engagement.
- Single Gear Design
- For simple and smooth operation. A Range Of Outputs
- To allow close coupling or remote mounting of pumps. Viton Seals
- For high temperature conditions.
- **Heavy Duty Roller Bearings** For higher torque capacity.