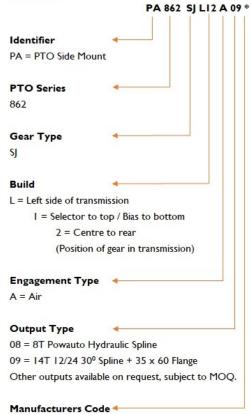

#### PTO DESIGNATION CODES

862 Series

A = With Pressure Switch

B = With Mounting Kit

C = With Mounting Kit & PTO Control Kit

Note: For full details refer to the owners manual or the eGuide configurator found at www.hydreco.com/solutions/ on-road