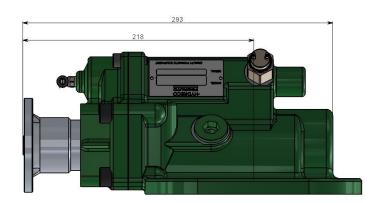

# Technical Data Sheet

| Technical Specifications       |            |                    |
|--------------------------------|------------|--------------------|
| Ratings & Service Pa           | rts        |                    |
| Torque                         | Nm / ft.lb | 355 / 262          |
| Power @ 500 rpm                | kW / hp    | 18.6 / 24.9        |
| Power @ 1000 rpm               | kW / hp    | 37.2 / 49.8        |
| Output Shaft Rotation          |            | Opposite to Engine |
| Approximate Bare Mass          | kg / lb    | 13.5 / 29.7        |
| Mounting Kit                   |            | MK1208             |
| Mounting Gasket Kit            |            | GK031              |
| Seal Kit - Mechanical Output   |            | SK117              |
| Seal Kit - Hydraulic Output    |            | SK117A             |
| Repair Kit - Mechanical Output |            | SK117              |