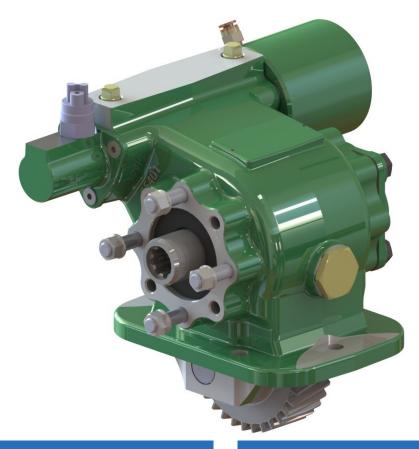

## **PA411 SERIES POWER TAKE-OFF**

### **Heavy Duty 6 Bolt Side Mounted PTO**

The 411 series is designed to fit the Isuzu MYY6E transmissions with a 6 bolt opening on various N Series vehicles. It is a heavy-duty deep reach design.

The 6 bolt flange fits certain Isuzu transmissions in both manual and AMT configurations allowing for a compact fit on these gearboxes.

#### Suits:

Isuzu MYY6E Manual and AMT transmissions. (Refer to the eGuide Configurator www.hydreco.com for confirmation and details)

### **Product Features**

- Deep reach Meshes with Isuzu MYY6E transmissions.
- Helical gears For quieter operation.
- Constant mesh gears Less potential for gearbox damage through
- · Heavy duty tapered roller bearings For long life and better support of the idler