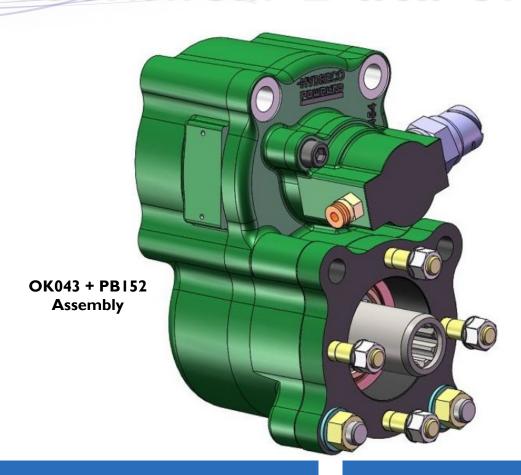

#### OK020 Installed on a PA401EH1L24V08A

| Kit Part | PTO Flange   | Pump Flange        | Shaft       | Adapter LI | Spacer L2 | Notes                              |
|----------|--------------|--------------------|-------------|------------|-----------|------------------------------------|
| OK013    | UNI 3 Bolt   | Powauto            | Powauto     | 45.0mm     |           |                                    |
| OK014    | Powauto      | UNI 3 Bolt         | DIN 8963 6T | 45.0mm     | -1.22     |                                    |
| OK016    | ISO 7653     | Powauto            | Powauto     | 15.2mm     |           | With Support Bearing               |
| OK016A   | ISO 7653     | Powauto            | Powauto     | 15.2mm     |           | Without Support Bearing            |
| OK017    | Chelsea 'XR' | Powauto            | Powauto     | 56.8mm     |           |                                    |
| OK019    | Powauto      | SAE B - 2 & 4 Bolt | SAE B 13T   | 47.63mm    | 37.1 mm   |                                    |
| OK020    | Powauto      | SAE A - 2 Bolt     | SAE A 9T    | 30.3mm     | 37.1 mm   |                                    |
| OK042    | Powauto      | UNI 3 Bolt         | SAE B 13T   | 45.0mm     |           |                                    |
| OK043    | ISO 7653     | Powauto            | Powauto     | I5.Imm     |           | Use on fully supported ISO outputs |
| 705404   | ISO 7653     |                    | SAE 1410    | 71.0mm     |           |                                    |