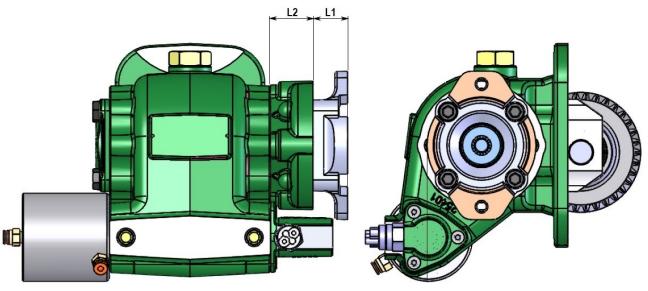

### **OK014 Shown for Reference Only**

#### OK020 Installed on a PA401EH1L24V08A

| Kit Part | PTO Flange   | Pump Flange        | Shaft       | Adapter LI | Spacer L2 | Notes                              |
|----------|--------------|--------------------|-------------|------------|-----------|------------------------------------|
| OK013    | UNI 3 Bolt   | Powauto            | Powauto     | 45.0mm     |           |                                    |
| OK014    | Powauto      | UNI 3 Bolt         | DIN 8963 6T | 45.0mm     | -1.22     |                                    |
| OK016    | ISO 7653     | Powauto            | Powauto     | 15.2mm     |           | With Support Bearing               |
| OK016A   | ISO 7653     | Powauto            | Powauto     | 15.2mm     |           | Without Support Bearing            |
| OK017    | Chelsea 'XR' | Powauto            | Powauto     | 56.8mm     |           |                                    |
| OK019    | Powauto      | SAE B - 2 & 4 Bolt | SAE B 13T   | 47.63mm    | 37.1 mm   |                                    |
| OK020    | Powauto      | SAE A - 2 Bolt     | SAE A 9T    | 30.3mm     | 37.1 mm   |                                    |
| OK042    | Powauto      | UNI 3 Bolt         | SAE B 13T   | 45.0mm     |           |                                    |
| OK043    | ISO 7653     | Powauto            | Powauto     | I5.Imm     |           | Use on fully supported ISO outputs |
| 705404   | ISO 7653     |                    | SAE 1410    | 71.0mm     |           |                                    |