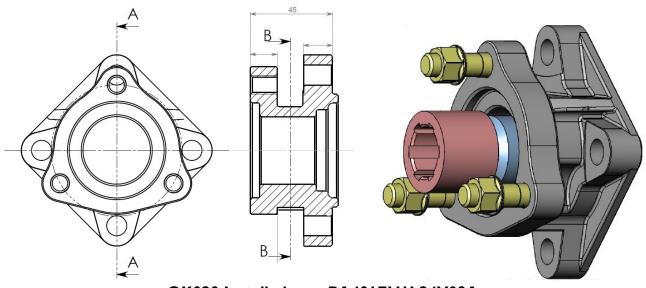

#### OK020 Installed on a PA401EH1L24V08A

| Kit Part | PTO Flange   | Pump Flange        | Shaft       | Adapter LI | Spacer L2 | Notes                              |
|----------|--------------|--------------------|-------------|------------|-----------|------------------------------------|
| OK013    | UNI 3 Bolt   | Powauto            | Powauto     | 45.0mm     |           |                                    |
| OK014    | Powauto      | UNI 3 Bolt         | DIN 8963 6T | 45.0mm     | -1.22     |                                    |
| OK016    | ISO 7653     | Powauto            | Powauto     | 15.2mm     |           | With Support Bearing               |
| OK016A   | ISO 7653     | Powauto            | Powauto     | 15.2mm     |           | Without Support Bearing            |
| OK017    | Chelsea 'XR' | Powauto            | Powauto     | 56.8mm     |           |                                    |
| OK019    | Powauto      | SAE B - 2 & 4 Bolt | SAE B 13T   | 47.63mm    | 37.1 mm   |                                    |
| OK020    | Powauto      | SAE A - 2 Bolt     | SAE A 9T    | 30.3mm     | 37.1 mm   |                                    |
| OK042    | Powauto      | UNI 3 Bolt         | SAE B 13T   | 45.0mm     |           |                                    |
| OK043    | ISO 7653     | Powauto            | Powauto     | I5.Imm     |           | Use on fully supported ISO outputs |
| 705404   | ISO 7653     |                    | SAE 1410    | 71.0mm     |           |                                    |