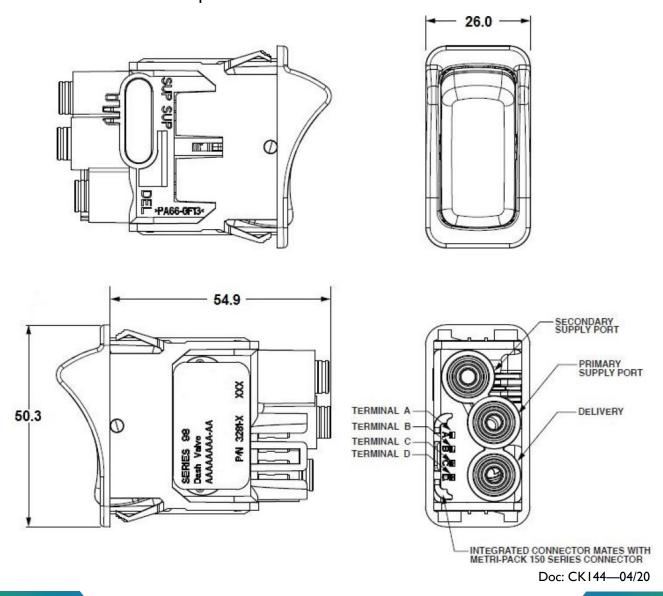

#### **PTO Pneumatic Controls**

This manual switch control, CK144, is designed to operate an air shift PTO via a dash mounted pneumatic rocker valve.

This is a practical design for today's cabs for the operator on a limited budget.

## Technical Data Sheet

CK144 comes complete with air hose and electrical cable with connector.

POWAUTO

DAVID BROWN
HYDRAULICS

HYDREC0°

HYDRECO

www.hydreco.com