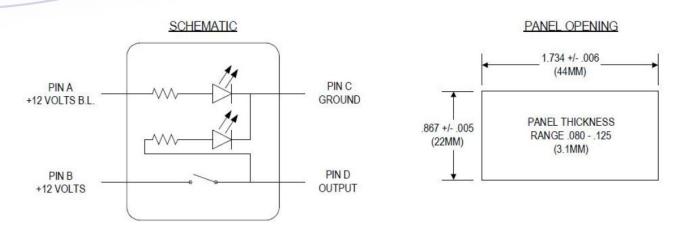

With integrated lighting (to connect to the vehicle lighting circuit) and warning light for when activated. This stylish valve will integrate into most modern truck cabins and with no damage to the dashboard.

### **Product Features**

- Pre packaged system kit Provides ease of installation.
- Compact design No unsightly "bolt-ons" in a new cab.
- Integrated safety guard To limit the chance of accidental activation.
- LED Illumination Easy to see under all conditions. Suitable for both 12 and 24V applications.