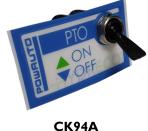

### Typical Assembly (CKII3 shown)

For full instructions refer to the installation guide or see your Hydreco Powauto distributor.

| Kit Part | Control Only        | Functions                    | Mounting     | Hoist Lever Functions |           |           |            |
|----------|---------------------|------------------------------|--------------|-----------------------|-----------|-----------|------------|
|          |                     |                              |              | Auto<br>Disengage     | Raise     | Lower     | Repair Kit |
| CK94A    | 73131A              | PTO                          | Through Dash | 1                     |           |           | 9          |
| CK90     | 73090               | PTO - Hoist                  | Bracket      | Yes                   | Detent    | Momentary | SK027      |
| CK90A    | 73090A              | PTO - Hoist                  | Bracket      | Yes                   | Detent    | Detent    | SK027      |
| CK90B    | 73090B              | PTO - Hoist                  | Bracket      |                       | Momentary | Momentary | SK027      |
| CK90C    | 73090C              | PTO - Hoist                  | Bracket      |                       | Detent    | Detent    | SK027      |
| СК90Н    | 73090H              | PTO - Hoist                  | Bracket      | Yes                   | Momentary | Momentary | SK027      |
| CK113    | 73111A              | PTO - Hoist - Auxilliary     | Bracket      | Yes                   | Detent    | Detent    | SK051      |
| CK113A   | 73111A              | PTO - Hoist - Auxilliary     | Bracket      | Yes                   | Detent    | Detent    | SK051      |
| CK113B   | 73111B              | PTO - Hoist - Auxilliary     | Bracket      |                       | Detent    | Detent    | SK051      |
| CK113C   | 73111C              | PTO - Hoist - Auxilliary     | Bracket      |                       | Detent    | Detent    | SK051      |
| CK113G   | 73111G              | PTO - Hoist - Auxilliary     | Bracket      |                       | Momentary | Momentary | SK051      |
| CK113H   | 73111H              | PTO - Hoist - Auxilliary     | Bracket      | Yes                   | Momentary | Momentary | SK051      |
| CK114    | 73109A              | PTO - Hoist - Auxilliary     | Pedestal     | Yes                   | Detent    | Detent    | SK051      |
| CK114A   | 73109A              | PTO - Hoist - Auxilliary     | Pedestal     | Yes                   | Detent    | Detent    | SK051      |
| CK114B   | 73109B              | PTO - Hoist - Auxilliary     | Pedestal     |                       | Detent    | Detent    | SK051      |
| CK114C   | 73109C              | PTO - Hoist - Auxilliary     | Pedestal     |                       | Detent    | Detent    | SK051      |
| CK108    | 73104               | PTO - 2xHoist - 3xAuxilliary | Pedestal     |                       | Detent    | Detent    | SK032      |
| CK108A   | Ix 73110A Ix 73110C | PTO - 2xHoist - 3xAuxilliary | Pedestal     | lx                    | Detent    | Detent    | SK032      |
| CK108B   | 73104B              | PTO - 2xHoist - 3xAuxilliary | Pedestal     |                       | Momentary | Momentary | SK032      |
| CK108E   | 2x 73110A           | PTO - 2xHoist - 3xAuxilliary | Pedestal     | 2x                    | Detent    | Detent    | SK032      |