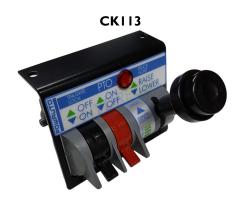

#### **Pneumatic Controls**

Designed for mounting inside the truck cab, the momentary controls are VSB6 Version 3.2 Section J4 compliant for body mounted tippers.

Manufactured to exacting tolerances ensuring consistent, trouble-free operation.

### **Product Features**

- Integral Plastic Body
  - Engineering plastics technology for accuracy and repeated cycles of operation.
- Brackets and Pedestals With CK Kits
   Use with or without, depending on requirements.
- Light
  - Visual check when PTO is engaged and auxiliary function operated.
- Clear Decals
  - Ergonomically designed for ease of use.
- Cams Made From Kevlar Long wearing, consistent operation.
- Auto Disengage for PTO
  - Prevents damage to your transmission due to prolonged engagement. (Some models only)

### Typical Assembly (CKII3 shown)

For full instructions refer to the installation guide or see your Hydreco Powauto distributor.

| Kit Part | Control Only        | Functions                    | Mounting     | Hoist Lever Functions |           |           |            |
|----------|---------------------|------------------------------|--------------|-----------------------|-----------|-----------|------------|
|          |                     |                              |              | Auto<br>Disengage     | Raise     | Lower     | Repair Kit |
| CK94A    | 73131A              | PTO                          | Through Dash | 1                     |           |           | 9          |
| CK90     | 73090               | PTO - Hoist                  | Bracket      | Yes                   | Detent    | Momentary | SK027      |
| CK90A    | 73090A              | PTO - Hoist                  | Bracket      | Yes                   | Detent    | Detent    | SK027      |
| CK90B    | 73090B              | PTO - Hoist                  | Bracket      |                       | Momentary | Momentary | SK027      |
| CK90C    | 73090C              | PTO - Hoist                  | Bracket      |                       | Detent    | Detent    | SK027      |
| СК90Н    | 73090H              | PTO - Hoist                  | Bracket      | Yes                   | Momentary | Momentary | SK027      |
| CK113    | 73111A              | PTO - Hoist - Auxilliary     | Bracket      | Yes                   | Detent    | Detent    | SK051      |
| CK113A   | 73111A              | PTO - Hoist - Auxilliary     | Bracket      | Yes                   | Detent    | Detent    | SK051      |
| CK113B   | 73111B              | PTO - Hoist - Auxilliary     | Bracket      |                       | Detent    | Detent    | SK051      |
| CK113C   | 73111C              | PTO - Hoist - Auxilliary     | Bracket      |                       | Detent    | Detent    | SK051      |
| CK113G   | 73111G              | PTO - Hoist - Auxilliary     | Bracket      |                       | Momentary | Momentary | SK051      |
| CK113H   | 73111H              | PTO - Hoist - Auxilliary     | Bracket      | Yes                   | Momentary | Momentary | SK051      |
| CK114    | 73109A              | PTO - Hoist - Auxilliary     | Pedestal     | Yes                   | Detent    | Detent    | SK051      |
| CK114A   | 73109A              | PTO - Hoist - Auxilliary     | Pedestal     | Yes                   | Detent    | Detent    | SK051      |
| CK114B   | 73109B              | PTO - Hoist - Auxilliary     | Pedestal     |                       | Detent    | Detent    | SK051      |
| CK114C   | 73109C              | PTO - Hoist - Auxilliary     | Pedestal     |                       | Detent    | Detent    | SK051      |
| CK108    | 73104               | PTO - 2xHoist - 3xAuxilliary | Pedestal     |                       | Detent    | Detent    | SK032      |
| CK108A   | Ix 73110A Ix 73110C | PTO - 2xHoist - 3xAuxilliary | Pedestal     | lx                    | Detent    | Detent    | SK032      |
| CK108B   | 73104B              | PTO - 2xHoist - 3xAuxilliary | Pedestal     |                       | Momentary | Momentary | SK032      |
| CK108E   | 2x 73110A           | PTO - 2xHoist - 3xAuxilliary | Pedestal     | 2x                    | Detent    | Detent    | SK032      |