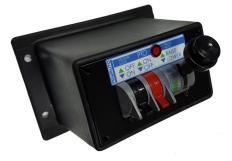

### Typical Assembly (CKII3 shown)

For full instructions refer to the installation guide or see your Hydreco Powauto distributor.

| Kit Part | Control Only        | Functions                    | Mounting     | Hoist Lever Functions |           |           |            |
|----------|---------------------|------------------------------|--------------|-----------------------|-----------|-----------|------------|
|          |                     |                              |              | Auto<br>Disengage     | Raise     | Lower     | Repair Kit |
| CK94A    | 73131A              | PTO                          | Through Dash | 1                     |           |           | 9          |
| CK90     | 73090               | PTO - Hoist                  | Bracket      | Yes                   | Detent    | Momentary | SK027      |
| CK90A    | 73090A              | PTO - Hoist                  | Bracket      | Yes                   | Detent    | Detent    | SK027      |
| CK90B    | 73090B              | PTO - Hoist                  | Bracket      |                       | Momentary | Momentary | SK027      |
| CK90C    | 73090C              | PTO - Hoist                  | Bracket      |                       | Detent    | Detent    | SK027      |
| СК90Н    | 73090H              | PTO - Hoist                  | Bracket      | Yes                   | Momentary | Momentary | SK027      |
| CK113    | 73111A              | PTO - Hoist - Auxilliary     | Bracket      | Yes                   | Detent    | Detent    | SK051      |
| CK113A   | 73111A              | PTO - Hoist - Auxilliary     | Bracket      | Yes                   | Detent    | Detent    | SK051      |
| CK113B   | 73111B              | PTO - Hoist - Auxilliary     | Bracket      |                       | Detent    | Detent    | SK051      |
| CK113C   | 73111C              | PTO - Hoist - Auxilliary     | Bracket      |                       | Detent    | Detent    | SK051      |
| CK113G   | 73111G              | PTO - Hoist - Auxilliary     | Bracket      |                       | Momentary | Momentary | SK051      |
| CK113H   | 73111H              | PTO - Hoist - Auxilliary     | Bracket      | Yes                   | Momentary | Momentary | SK051      |
| CK114    | 73109A              | PTO - Hoist - Auxilliary     | Pedestal     | Yes                   | Detent    | Detent    | SK051      |
| CK114A   | 73109A              | PTO - Hoist - Auxilliary     | Pedestal     | Yes                   | Detent    | Detent    | SK051      |
| CK114B   | 73109B              | PTO - Hoist - Auxilliary     | Pedestal     |                       | Detent    | Detent    | SK051      |
| CK114C   | 73109C              | PTO - Hoist - Auxilliary     | Pedestal     |                       | Detent    | Detent    | SK051      |
| CK108    | 73104               | PTO - 2xHoist - 3xAuxilliary | Pedestal     |                       | Detent    | Detent    | SK032      |
| CK108A   | Ix 73110A Ix 73110C | PTO - 2xHoist - 3xAuxilliary | Pedestal     | lx                    | Detent    | Detent    | SK032      |
| CK108B   | 73104B              | PTO - 2xHoist - 3xAuxilliary | Pedestal     |                       | Momentary | Momentary | SK032      |
| CK108E   | 2x 73110A           | PTO - 2xHoist - 3xAuxilliary | Pedestal     | 2x                    | Detent    | Detent    | SK032      |