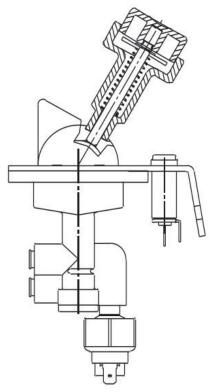

### Typical Assembly (CKII3 shown)

For full instructions refer to the installation guide or see your Hydreco Powauto distributor.

| Kit Part | Control Only        | Functions                    | Mounting     | Hoist Lever Functions |           |           |            |
|----------|---------------------|------------------------------|--------------|-----------------------|-----------|-----------|------------|
|          |                     |                              |              | Auto<br>Disengage     | Raise     | Lower     | Repair Kit |
| CK94A    | 73131A              | PTO                          | Through Dash | 1                     |           |           | 9          |
| CK90     | 73090               | PTO - Hoist                  | Bracket      | Yes                   | Detent    | Momentary | SK027      |
| CK90A    | 73090A              | PTO - Hoist                  | Bracket      | Yes                   | Detent    | Detent    | SK027      |
| CK90B    | 73090B              | PTO - Hoist                  | Bracket      |                       | Momentary | Momentary | SK027      |
| CK90C    | 73090C              | PTO - Hoist                  | Bracket      |                       | Detent    | Detent    | SK027      |
| СК90Н    | 73090H              | PTO - Hoist                  | Bracket      | Yes                   | Momentary | Momentary | SK027      |
| CK113    | 73111A              | PTO - Hoist - Auxilliary     | Bracket      | Yes                   | Detent    | Detent    | SK051      |
| CK113A   | 73111A              | PTO - Hoist - Auxilliary     | Bracket      | Yes                   | Detent    | Detent    | SK051      |
| CK113B   | 73111B              | PTO - Hoist - Auxilliary     | Bracket      |                       | Detent    | Detent    | SK051      |
| CK113C   | 73111C              | PTO - Hoist - Auxilliary     | Bracket      |                       | Detent    | Detent    | SK051      |
| CK113G   | 73111G              | PTO - Hoist - Auxilliary     | Bracket      |                       | Momentary | Momentary | SK051      |
| CK113H   | 73111H              | PTO - Hoist - Auxilliary     | Bracket      | Yes                   | Momentary | Momentary | SK051      |
| CK114    | 73109A              | PTO - Hoist - Auxilliary     | Pedestal     | Yes                   | Detent    | Detent    | SK051      |
| CK114A   | 73109A              | PTO - Hoist - Auxilliary     | Pedestal     | Yes                   | Detent    | Detent    | SK051      |
| CK114B   | 73109B              | PTO - Hoist - Auxilliary     | Pedestal     |                       | Detent    | Detent    | SK051      |
| CK114C   | 73109C              | PTO - Hoist - Auxilliary     | Pedestal     |                       | Detent    | Detent    | SK051      |
| CK108    | 73104               | PTO - 2xHoist - 3xAuxilliary | Pedestal     |                       | Detent    | Detent    | SK032      |
| CK108A   | Ix 73110A Ix 73110C | PTO - 2xHoist - 3xAuxilliary | Pedestal     | lx                    | Detent    | Detent    | SK032      |
| CK108B   | 73104B              | PTO - 2xHoist - 3xAuxilliary | Pedestal     |                       | Momentary | Momentary | SK032      |
| CK108E   | 2x 73110A           | PTO - 2xHoist - 3xAuxilliary | Pedestal     | 2x                    | Detent    | Detent    | SK032      |