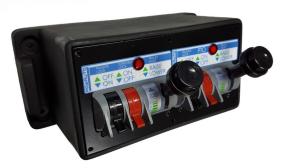

### Typical Assembly (CKII3 shown)

For full instructions refer to the installation guide or see your Hydreco Powauto distributor.

| Kit Part | Control Only        | Functions                    | Mounting     | Hoist Lever Functions |           |           |            |
|----------|---------------------|------------------------------|--------------|-----------------------|-----------|-----------|------------|
|          |                     |                              |              | Auto<br>Disengage     | Raise     | Lower     | Repair Kit |
| CK94A    | 73131A              | PTO                          | Through Dash | 1                     |           |           | 9          |
| CK90     | 73090               | PTO - Hoist                  | Bracket      | Yes                   | Detent    | Momentary | SK027      |
| CK90A    | 73090A              | PTO - Hoist                  | Bracket      | Yes                   | Detent    | Detent    | SK027      |
| CK90B    | 73090B              | PTO - Hoist                  | Bracket      |                       | Momentary | Momentary | SK027      |
| CK90C    | 73090C              | PTO - Hoist                  | Bracket      |                       | Detent    | Detent    | SK027      |
| СК90Н    | 73090H              | PTO - Hoist                  | Bracket      | Yes                   | Momentary | Momentary | SK027      |
| CK113    | 73111A              | PTO - Hoist - Auxilliary     | Bracket      | Yes                   | Detent    | Detent    | SK051      |
| CK113A   | 73111A              | PTO - Hoist - Auxilliary     | Bracket      | Yes                   | Detent    | Detent    | SK051      |
| CK113B   | 73111B              | PTO - Hoist - Auxilliary     | Bracket      |                       | Detent    | Detent    | SK051      |
| CK113C   | 73111C              | PTO - Hoist - Auxilliary     | Bracket      |                       | Detent    | Detent    | SK051      |
| CK113G   | 73111G              | PTO - Hoist - Auxilliary     | Bracket      |                       | Momentary | Momentary | SK051      |
| CK113H   | 73111H              | PTO - Hoist - Auxilliary     | Bracket      | Yes                   | Momentary | Momentary | SK051      |
| CK114    | 73109A              | PTO - Hoist - Auxilliary     | Pedestal     | Yes                   | Detent    | Detent    | SK051      |
| CK114A   | 73109A              | PTO - Hoist - Auxilliary     | Pedestal     | Yes                   | Detent    | Detent    | SK051      |
| CK114B   | 73109B              | PTO - Hoist - Auxilliary     | Pedestal     |                       | Detent    | Detent    | SK051      |
| CK114C   | 73109C              | PTO - Hoist - Auxilliary     | Pedestal     |                       | Detent    | Detent    | SK051      |
| CK108    | 73104               | PTO - 2xHoist - 3xAuxilliary | Pedestal     |                       | Detent    | Detent    | SK032      |
| CK108A   | Ix 73110A Ix 73110C | PTO - 2xHoist - 3xAuxilliary | Pedestal     | lx                    | Detent    | Detent    | SK032      |
| CK108B   | 73104B              | PTO - 2xHoist - 3xAuxilliary | Pedestal     |                       | Momentary | Momentary | SK032      |
| CK108E   | 2x 73110A           | PTO - 2xHoist - 3xAuxilliary | Pedestal     | 2x                    | Detent    | Detent    | SK032      |