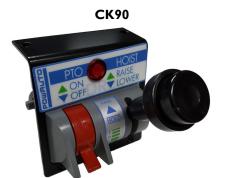

### Typical Assembly (CKII3 shown)

For full instructions refer to the installation guide or see your Hydreco Powauto distributor.

| Kit Part | Control Only        | Functions                    | Mounting     | Hoist Lever Functions |           |           |            |
|----------|---------------------|------------------------------|--------------|-----------------------|-----------|-----------|------------|
|          |                     |                              |              | Auto<br>Disengage     | Raise     | Lower     | Repair Kit |
| CK94A    | 73131A              | PTO                          | Through Dash | 1                     |           |           | 9          |
| CK90     | 73090               | PTO - Hoist                  | Bracket      | Yes                   | Detent    | Momentary | SK027      |
| CK90A    | 73090A              | PTO - Hoist                  | Bracket      | Yes                   | Detent    | Detent    | SK027      |
| CK90B    | 73090B              | PTO - Hoist                  | Bracket      |                       | Momentary | Momentary | SK027      |
| CK90C    | 73090C              | PTO - Hoist                  | Bracket      |                       | Detent    | Detent    | SK027      |
| СК90Н    | 73090H              | PTO - Hoist                  | Bracket      | Yes                   | Momentary | Momentary | SK027      |
| CK113    | 73111A              | PTO - Hoist - Auxilliary     | Bracket      | Yes                   | Detent    | Detent    | SK051      |
| CK113A   | 73111A              | PTO - Hoist - Auxilliary     | Bracket      | Yes                   | Detent    | Detent    | SK051      |
| CK113B   | 73111B              | PTO - Hoist - Auxilliary     | Bracket      |                       | Detent    | Detent    | SK051      |
| CK113C   | 73111C              | PTO - Hoist - Auxilliary     | Bracket      |                       | Detent    | Detent    | SK051      |
| CK113G   | 73111G              | PTO - Hoist - Auxilliary     | Bracket      |                       | Momentary | Momentary | SK051      |
| CK113H   | 73111H              | PTO - Hoist - Auxilliary     | Bracket      | Yes                   | Momentary | Momentary | SK051      |
| CK114    | 73109A              | PTO - Hoist - Auxilliary     | Pedestal     | Yes                   | Detent    | Detent    | SK051      |
| CK114A   | 73109A              | PTO - Hoist - Auxilliary     | Pedestal     | Yes                   | Detent    | Detent    | SK051      |
| CK114B   | 73109B              | PTO - Hoist - Auxilliary     | Pedestal     |                       | Detent    | Detent    | SK051      |
| CK114C   | 73109C              | PTO - Hoist - Auxilliary     | Pedestal     |                       | Detent    | Detent    | SK051      |
| CK108    | 73104               | PTO - 2xHoist - 3xAuxilliary | Pedestal     |                       | Detent    | Detent    | SK032      |
| CK108A   | Ix 73110A Ix 73110C | PTO - 2xHoist - 3xAuxilliary | Pedestal     | lx                    | Detent    | Detent    | SK032      |
| CK108B   | 73104B              | PTO - 2xHoist - 3xAuxilliary | Pedestal     |                       | Momentary | Momentary | SK032      |
| CK108E   | 2x 73110A           | PTO - 2xHoist - 3xAuxilliary | Pedestal     | 2x                    | Detent    | Detent    | SK032      |