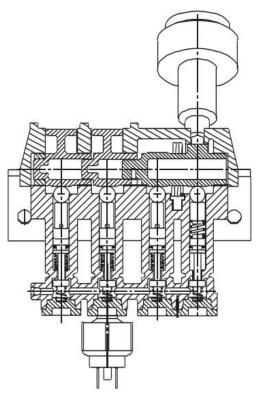

### Typical Assembly (CKII3 shown)

For full instructions refer to the installation guide or see your Hydreco Powauto distributor.

| Kit Part | Control Only        | Functions                    | Mounting     | Hoist Lever Functions |           |           |            |
|----------|---------------------|------------------------------|--------------|-----------------------|-----------|-----------|------------|
|          |                     |                              |              | Auto<br>Disengage     | Raise     | Lower     | Repair Kit |
| CK94A    | 73131A              | PTO                          | Through Dash | 1                     |           |           | 9          |
| CK90     | 73090               | PTO - Hoist                  | Bracket      | Yes                   | Detent    | Momentary | SK027      |
| CK90A    | 73090A              | PTO - Hoist                  | Bracket      | Yes                   | Detent    | Detent    | SK027      |
| CK90B    | 73090B              | PTO - Hoist                  | Bracket      |                       | Momentary | Momentary | SK027      |
| CK90C    | 73090C              | PTO - Hoist                  | Bracket      |                       | Detent    | Detent    | SK027      |
| СК90Н    | 73090H              | PTO - Hoist                  | Bracket      | Yes                   | Momentary | Momentary | SK027      |
| CK113    | 73111A              | PTO - Hoist - Auxilliary     | Bracket      | Yes                   | Detent    | Detent    | SK051      |
| CK113A   | 73111A              | PTO - Hoist - Auxilliary     | Bracket      | Yes                   | Detent    | Detent    | SK051      |
| CK113B   | 73111B              | PTO - Hoist - Auxilliary     | Bracket      |                       | Detent    | Detent    | SK051      |
| CK113C   | 73111C              | PTO - Hoist - Auxilliary     | Bracket      |                       | Detent    | Detent    | SK051      |
| CK113G   | 73111G              | PTO - Hoist - Auxilliary     | Bracket      |                       | Momentary | Momentary | SK051      |
| CK113H   | 73111H              | PTO - Hoist - Auxilliary     | Bracket      | Yes                   | Momentary | Momentary | SK051      |
| CK114    | 73109A              | PTO - Hoist - Auxilliary     | Pedestal     | Yes                   | Detent    | Detent    | SK051      |
| CK114A   | 73109A              | PTO - Hoist - Auxilliary     | Pedestal     | Yes                   | Detent    | Detent    | SK051      |
| CK114B   | 73109B              | PTO - Hoist - Auxilliary     | Pedestal     |                       | Detent    | Detent    | SK051      |
| CK114C   | 73109C              | PTO - Hoist - Auxilliary     | Pedestal     |                       | Detent    | Detent    | SK051      |
| CK108    | 73104               | PTO - 2xHoist - 3xAuxilliary | Pedestal     |                       | Detent    | Detent    | SK032      |
| CK108A   | Ix 73110A Ix 73110C | PTO - 2xHoist - 3xAuxilliary | Pedestal     | lx                    | Detent    | Detent    | SK032      |
| CK108B   | 73104B              | PTO - 2xHoist - 3xAuxilliary | Pedestal     |                       | Momentary | Momentary | SK032      |
| CK108E   | 2x 73110A           | PTO - 2xHoist - 3xAuxilliary | Pedestal     | 2x                    | Detent    | Detent    | SK032      |